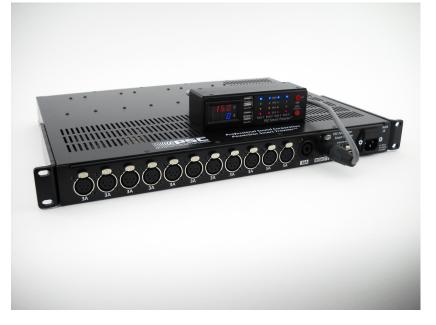

## PSC PowerStar Smart Traveler

- Rack Mount Power System based on 4x Removable Smart Batteries.
- Single Rack Space Design
- 32 Amps of Use/Charge Power Available.
- All Outputs are Fully Voltage Regulated.
- 9x 3A Power Outputs on XLR FE, 2x 5A power Outputs on XLR FE,
- 1x 16A Power Out on SpeakOn for use with Invertor.
- 8x USB power outputs, 8 Amps total current available.
- Remote Control Box w/ Full Battery Monitoring, Output Voltage and Current Meters,
- Smart Batteries Easily Removed for Transport via "Carry On" on all Airlines.
- Compatible with all brands of Smart Batteries.
- Made in the U.S.A.

This product offers several new features such as 4x removeable "Smart" batteries, fully regulated output voltage at all times. Yes, we have designed a "mega" DC to DC convertor that can output a regulated voltage at up to 25 Amps continuous. Output voltage will be factory set to 15Vdc, but is easily adjustable if needed. This new power system provides 9 XLR outputs each rated at 3 Amps, 2 XLR outputs each rated at 5 Amps and 1 SpeakOn output that Is rated at 16 Amps for powering an inverter if needed. There are also 4 USB power outputs on the main unit and 4 more USB power outputs on the remote control. The unit offers battery level monitoring of all four batteries on both the main unit and also on the remote control. The remote control adds output voltage monitoring and output current monitoring. This is simply the finest power system we have ever offered. This new product will begin shipping the second half of December, 2020. Pricing and further details will be announced as we get closer to production.