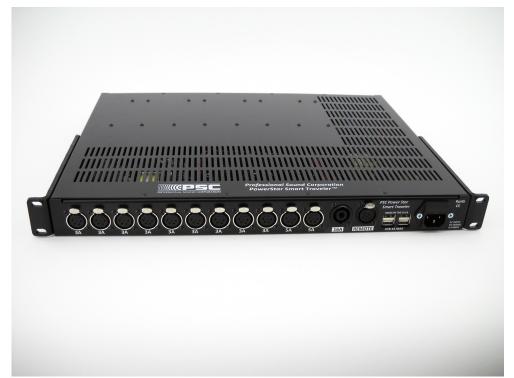

Connector panel showing all the power outputs, remote connector, SpeakOn output, USB power outputs and AC power connector.

Battery panel showing 4 x Smart Batteries, battery monitoring and "ON" and "OFF" buttons,