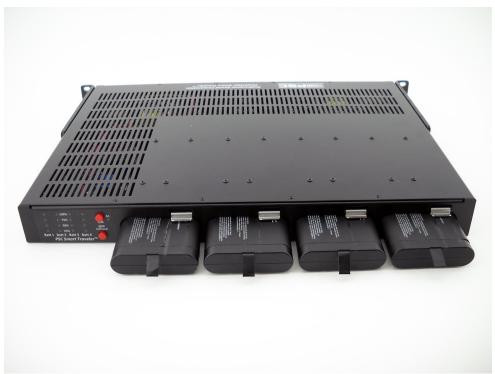

Connector panel showing all the power outputs, remote connector, SpeakOn output, USB power outputs and AC power connector.

Battery panel showing 4 x Smart Batteries, battery monitoring and "ON" and "OFF" buttons,