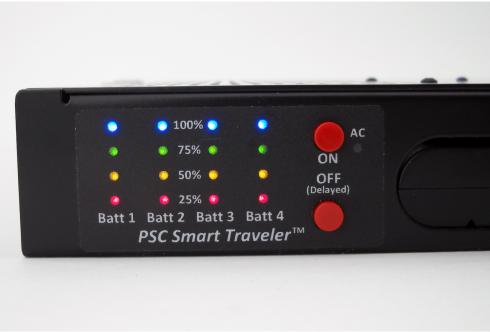

Close up of main unit battery monitoring and power buttons.

Remote Control showing output Voltage and Current Metering, USB Power Outputs, Battery Monitoring, Power Buttons.

Professional Sound Corporation 28085 Smyth Drive, Valencia, CA 91355 USA Phone 1-661-295-9395 Fax 1-661-295-8398 e-mail sales@professionalsound.com