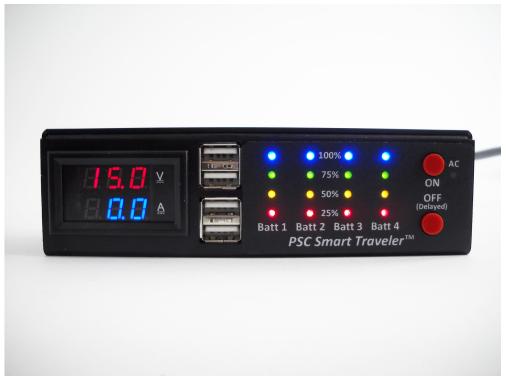

This product offers several new features such as 4x removeable "Smart" batteries, fully regulated output voltage at all times. Yes, we have designed a "mega" DC to DC convertor that can output a regulated voltage at up to 25 Amps continuous. Output voltage will be factory set to 15Vdc, but is easily adjustable if needed. This new power system provides 9 XLR outputs each rated at 3 Amps, 2 XLR outputs each rated at 5 Amps and 1 SpeakOn output that Is rated at 16 Amps for powering an inverter if needed. There are also 4 USB power outputs on the main unit and 4 more USB power outputs on the remote control. The unit offers battery level monitoring of all four batteries on both the main unit and also on the remote control. The remote control adds output voltage monitoring and output current monitoring. This is simply the finest power system we have ever offered. This new product will begin shipping the second half of December, 2020. Pricing and further details will be announced as we get closer to production.

Close up of main unit battery monitoring and power buttons.

Remote Control showing output Voltage and Current Metering, USB Power Outputs, Battery Monitoring, Power Buttons.

Professional Sound Corporation 28085 Smyth Drive, Valencia, CA 91355 USA Phone 1-661-295-9395 Fax 1-661-295-8398 e-mail sales@professionalsound.com